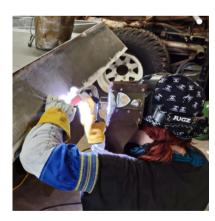

## Generations of Women in Construction and Trades

Women are now following in their mother's and even grandmother's footsteps by entering the construction and trade industries.